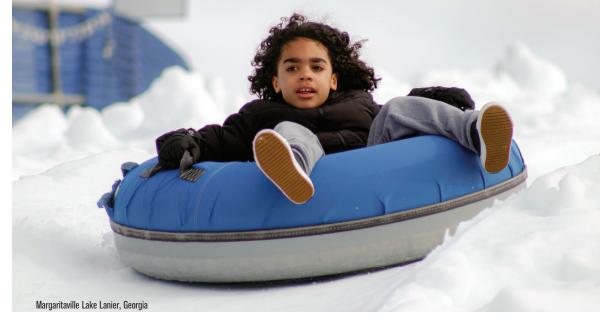

# Family Wintertainment

Macau Tower, Macau

SnowMagic's snow machine uses only water -no chemicals (or glitter, or plastic, or bubble bath)—to produce real snow. Using our patented system, the Infinite Crystals Snow-making (ICS™) system, we are able to freeze water into tiny snow crystals that are indistinguishable from real snowflakes. And our cooled and controlled forced-air technology creates a natural-looking snowfall. The best part? Both our product and process are environmentally friendly.