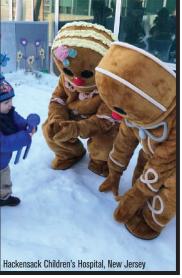

# Back

SnowMagic® brings joy and comfort for families worldwide. The company takes huge pride in giving back to the community any way possible. SnowMagic® has brought Wintertainment<sup>tm</sup> to children's hospitals such as Hackensack Meridian Health Hospital - Joseph Sanzari Children's Hospital. Spreading positivity and joy with the magic of our snow is most important to us. SnowMagic® brings loved ones together.