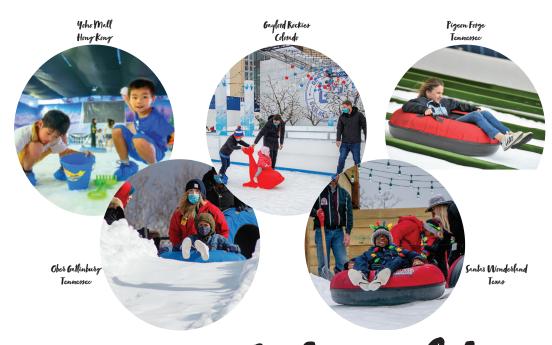

# Clients

SnowMagic® has circled the globe with snow, from unlikely equatorial locales like Vietnam, Mexico City, Bogota, and South Africa; and also guaranteeing snow in U.S. mountain destinations including Ober Gatlinburg, TN; Stone Mountain, GA; and the gateway to Colorado's Rocky Mountains, Denver. A key market for SnowMagic® is winter wonderland attractions that operate from November through mid/late-winter, capitalizing on North Pole and other holiday imagery. Winter-only attractions include Del 'Osso Family Farm (CA), Santa's Wonderland (TX), and Margaritaville (GA).

Indoor attractions are an extremely effective way to put SnowMagic to work year-round. Pigeon Forge Snow, the most recent domestic indoor installation, was profitable starting in its first year; and SnowMagic's first indoor park in Riyadh has been operating profitably since it was constructed nearly 20 years ago. The newest indoor installation, in Durban, South Africa, has exceeded expectations from opening day.

# Around the Globe

SnowMagic has circled the globe with snow, from unlikely equatorial locales like Vietnam, Mexico City, Bogota, and South Africa; and also guaranteeing snow in U.S. mountain destinations including Ober Gatlinburg, TN; Stone Mountain, GA; and the gateway to Colorado's Rocky Mountains, Denver. A key market for SnowMagic is winter wonderland attractions that operate from November through mid/late-winter, capitalizing on North Pole and other holiday imagery. Winter-only attractions include Del 'Osso Family Farm (CA), Santa's Wonderland (TX), and Margaritaville (GA).

# Place Decr.

to wherever the demand is. From New Jersey all the way to China, here are places around the globe that SnowMagic has been to.

# Material Convention Center on Falsa Salvader Convention Center on till 1 Results, Edembia

- National Arts Studio China
- Wanda Plaza China
- 9 oho Mall Hong Kong
- Geihaku Kakusni Ski Resort Japan
- Tiger Beer Vietnam
- Macau Tower Macau
- Snow Wonderland South Africa