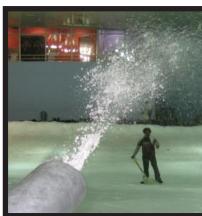

### STATIONARY AND MOBILE UNITS

Installed "stationary" SnowMagic\* units provide 50-ton capability and can create snow surfaces located up to 900-feet away from where the units are setup.

Mobile Units: flexible, ideal for tours & festivals, urban venues. Mobile SnowMagic\* units are available in 40-ton and 50-ton capacity units and can create snow surfaces located up to 900 feet away.

Easy to deliver; quick to install.