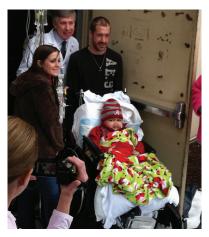

### Boy's dream of snow fulfilled

### Volunteers from across US join for terminally ill 4-year-old

By Eric Velasco and Jeremy Gray evelasco@bhamnews.com

Benjamin Pomeroy, a 4-year-old Eufaula boy with terminal leukemia, did not get the chance Thursday to live out his simple dream of

making a snow angel. But his mother, Shelly Pomeroy, made one for him, and Benjamin got to throw snowhalls from his wheelchair and direct the construction of a snowman in an artificial winter wonderland set up for him outside Children's of Alabama.

Benjamin showed little reaction, other than a weak

wave, as he was wheeled outside to a waiting crowd.

Occasionally he smiled, but he mostly took in the scene that volunteers from Alabama, New Jersey and Florida had made possible.

"He is a very sick boy, Benjamin's mother said before he came outside. "You may not see it on his face. but his heart will be smiling. It means the world to him.

Benjamin was diagnosed in April and underwent treatment including a bone marrow transplant, chemotherapy and surgery before

See SNOW, Page 4A

Shelly Pomeroy of Eufaula kisses her son, Benjamin, 4, as the artificial snow created just for him at Children's of Alal Benjamin, who has terminal leukemia, wanted to make a s