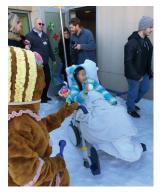

making a snow angel. But his mother, Shelly Pomeroy, made one for him, and Benjamin got to throw snowhalls from his wheelchair and direct the construction of a snowman in an artificial winter wonderland set up for him outside Children's of Alabama.

Benjamin showed little reaction, other than a weak

wave, as he was wheeled outside to a waiting crowd.

Occasionally he smiled, but he mostly took in the scene that volunteers from Alabama, New Jersey and Florida had made possible.