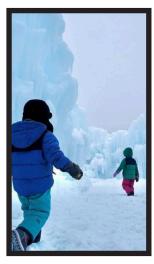

# Family Wintertainment

Macau Tower, Macau

SnowMagic's snow machine uses only water -no chemicals (or glitter, or plastic, or bubble bath)—to produce real snow. Using our patented system, the Infinite Crystals Snow-making (ICS™) system, we are able to freeze water into tiny snow crystals that are indistinguishable from real snowflakes. And our cooled and controlled forced-air technology creates a natural-looking snowfall. The best part? Both our product and process are environmentally friendly.