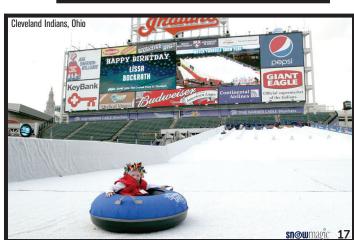

### STATIONARY AND MOBILE UNITS

Installed "stationary" SnowMagic\* units provide 50-ton capability and can create snow surfaces located up to 900-feet away from where the units are setup.

Mobile Units: flexible, ideal for tours & festivals, urban venues. Mobile SnowMagic\* units are available in 40-ton and 50-ton capacity units and can create snow surfaces located up to 900 feet away.

### **FIRST YEAR**

SnowMagic® was established in 2001 and holds several patents and trademarks for the world market.

Eight years ago, the SnowMagic® team developed the first mobile unit, which can easily be shipped by truck, train, or cargo ship anywhere in the world.