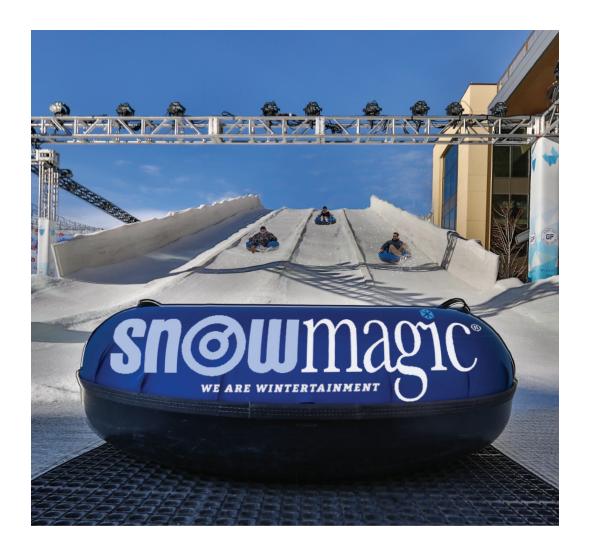

### STATIONARY AND MOBILE UNITS

Installed "stationary" SnowMagic\* units provide 50-ton capability and can create snow surfaces located up to 900-feet away from where the units are setup.

Mobile Units: flexible, ideal for tours & festivals, urban venues. Mobile SnowMagic\* units are available in 40-ton and 50-ton capacity units and can create snow surfaces located up to 900 feet away.

Easy to deliver; quick to install.