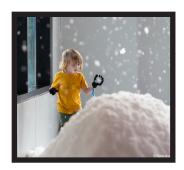

Both our product and process are environmentally friendly. Our snow can be recycled and reused after it melts, and we work with you to design your snow project for maximum efficiency and drainage—making it possible to use our snow machines indoors and out. Imagine, a winter wonderland as clean as mother nature could make it, completely safe for children, pets, and the environment.

# Family Wintertainment

Macau Tower, Macau

SnowMagic's snow machine uses only water -no chemicals (or glitter, or plastic, or bubble bath)—to produce real snow. Using our patented system, the Infinite Crystals Snow-making (ICS™) system, we are able to freeze water into tiny snow crystals that are indistinguishable from real snowflakes. And our cooled and controlled forced-air technology creates a natural-looking snowfall. The best part? Both our product and process are environmentally friendly.

Our snow can be recycled and reused after it melts, and we work with you to design your snow project for maximum efficiency and drainage—making it possible to use our snow machines indoors and out. Imagine, a winter wonderland as clean as mother nature could make it, completely safe for children, pets, and the environment.