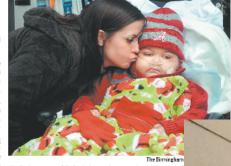

### Boy's dream of snow fulfilled

### Volunteers from across US join for terminally ill 4-year-old

By Eric Velasco and Jeremy Gray evelasco@bhamnews.com

Benjamin Pomeroy, a 4-year-old Eufaula boy with terminal leukemia, did not get the chance Thursday to live out his simple dream of

making a snow angel. But his mother, Shelly Pomeroy, made one for him, and Benjamin got to throw snowhalls from his wheelchair and direct the construction of a snowman in an artificial winter wonderland set up for him outside Children's of Alabama.

Benjamin showed little reaction, other than a weak

wave, as he was wheeled outside to a waiting crowd.

Occasionally he smiled, but he mostly took in the scene that volunteers from Alabama, New Jersey and Florida had made possible.

"He is a very sick boy, Benjamin's mother said before he came outside. "You may not see it on his face. but his heart will be smiling. It means the world to him.

Benjamin was diagnosed in April and underwent treatment including a bone marrow transplant, chemotherapy and surgery before

See SNOW, Page 4A

Shelly Pomeroy of Eufaula kisses her son, Benjamin, 4, as the artificial snow created just for him at Children's of Alal Benjamin, who has terminal leukemia, wanted to make a s