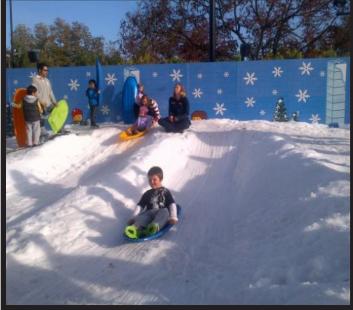

### Your Wintertainment to Provider

As snow enthusiasts become more involved in the latest snow entertainment, diversification becomes key for all types of facilities. If you are an owner of a facility and are considering adding a snow business to your venue, consider SnowMagic's snow management option. This option is one of the comprehensive snowmaking services we provide, and it delivers a turn-key snowpark, so you can focus on building the business networks and marketing process to make your venue a success.

### STATIONARY AND MOBILE UNITS

Installed "stationary" SnowMagic\* units provide 50-ton capability and can create snow surfaces located up to 900-feet away from where the units are setup.

Mobile Units: flexible, ideal for tours & festivals, urban venues. Mobile SnowMagic\* units are available in 40-ton and 50-ton capacity units and can create snow surfaces located up to 900 feet away.