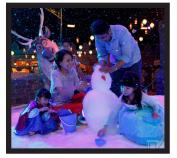

# Back

SnowMagic® brings joy and comfort for families worldwide. The company takes huge pride in giving back to the community any way possible. SnowMagic® has brought Wintertainment<sup>tm</sup> to children's hospitals such as Hackensack Meridian Health Hospital - Joseph Sanzari Children's Hospital. Spreading positivity and joy with the magic of our snow is most important to us. SnowMagic® brings loved ones together.

# Family Wintertainment

Macau Tower, Macau

SnowMagic's snow machine uses only water -no chemicals (or glitter, or plastic, or bubble bath)—to produce real snow. Using our patented system, the Infinite Crystals Snow-making (ICS™) system, we are able to freeze water into tiny snow crystals that are indistinguishable from real snowflakes. And our cooled and controlled forced-air technology creates a natural-looking snowfall. The best part? Both our product and process are environmentally friendly.