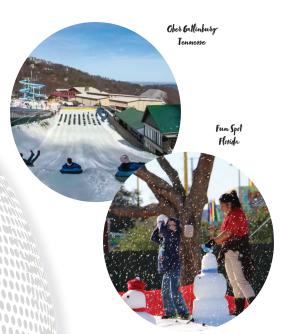

# Clients

SnowMagic® has circled the globe with snow, from unlikely equatorial locales like Vietnam, Mexico City, Bogota, and South Africa; and also guaranteeing snow in U.S. mountain destinations including Ober Gatlinburg, TN; Stone Mountain, GA; and the gateway to Colorado's Rocky Mountains, Denver. A key market for SnowMagic® is winter wonderland attractions that operate from November through mid/late-winter, capitalizing on North Pole and other holiday imagery. Winter-only attractions include Del 'Osso Family Farm (CA), Santa's Wonderland (TX), and Margaritaville (GA).

Indoor attractions are an extremely effective way to put SnowMagic to work year-round. Pigeon Forge Snow, the most recent domestic indoor installation, was profitable starting in its first year; and SnowMagic's first indoor park in Riyadh has been operating profitably since it was constructed nearly 20 years ago. The newest indoor installation, in Durban, South Africa, has exceeded expectations from opening day.

# Around the Globe

SnowMagic has circled the globe with snow, from unlikely equatorial locales like Vietnam, Mexico City, Bogota, and South Africa; and also guaranteeing snow in U.S. mountain destinations including Ober Gatlinburg, TN; Stone Mountain, GA; and the gateway to Colorado's Rocky Mountains, Denver. A key market for SnowMagic is winter wonderland attractions that operate from November through mid/late-winter, capitalizing on North Pole and other holiday imagery. Winter-only attractions include Del 'Osso Family Farm (CA), Santa's Wonderland (TX), and Margaritaville (GA).